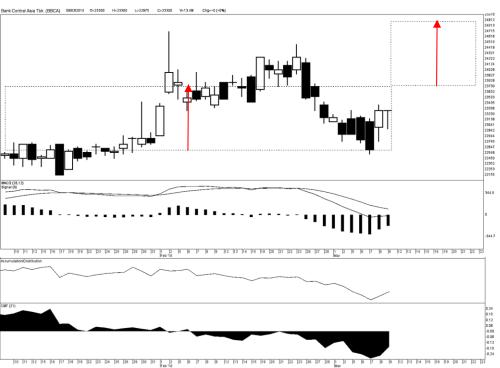

#### Highlight

Kinerja saham BBCA cenderung menguat untuk menguji harga 24.000 hingga 24.700 sebagai kisaran level resistance dan kinerja harga tertinggi selama 52 minggu sebelumnya

trend tersebut disertai dengan fase akumulasi yang berada pada teritori jenuh jual, dengan peluang *reversal* 

#### Kinerja saham BBCA