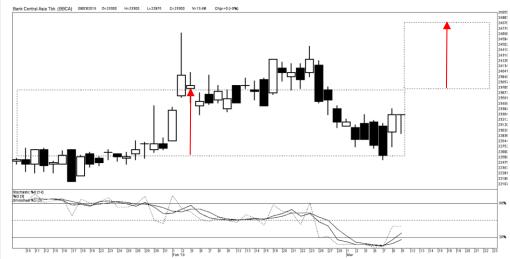

#### Highlight

Kinerja saham BBCA cenderung menguat untuk menguji harga 24.000 hingga 24.700 sebagai kisaran level resistance dan kinerja harga tertinggi selama 52 minggu sebelumnya

trend tersebut disertai dengan fase akumulasi yang berada pada teritori jenuh jual, dengan peluang *reversal* 

#### Kinerja saham BBCA